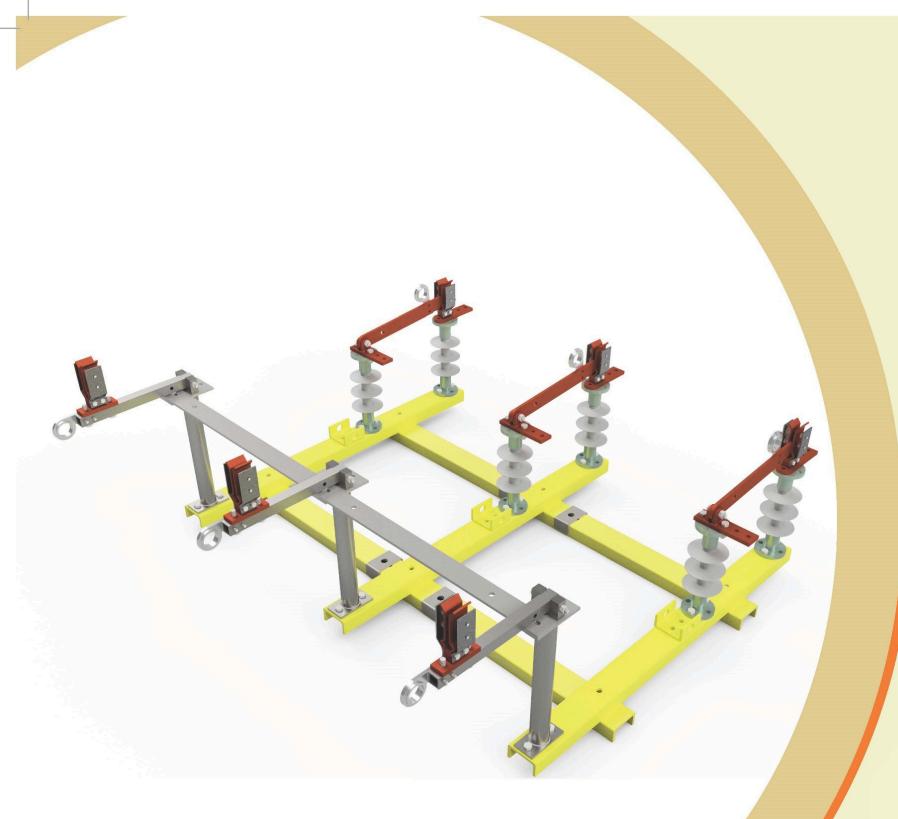

GUJARAT POWER RESEARCH & DEVELOPMENT CELL GUJARAT URJA VIKAS NIGAM LTD

AN AIR BREAK SWITCH WITH EARTHING FACILITY AND FIBER REINFORCED POLYMER MOUNTING CHANNEL

AIR BREAK SWITCH WITH EARTH BLADE (WITH FRP MOUNTING CHANNEL) is a combination of the 11 KV AB Switch, Flexible Earthing Blade, FRP Base Channel

Gujarat Power Research & Development Cell has developed "AIR BREAK SWITCH WITH EARTH BLADE (WITH FRP MOUNTING CHANNEL)", a unique concept with the enhanced design for the inevitable safety issues faced by the DISCOMs.

The AIR BREAK SWITCH WITH EARTH BLADE (WITH FRP MOUNTING CHANNEL) is a unique concept, having the capability to reduce the electrical accident. It is performing best and satisfactorily in the field.