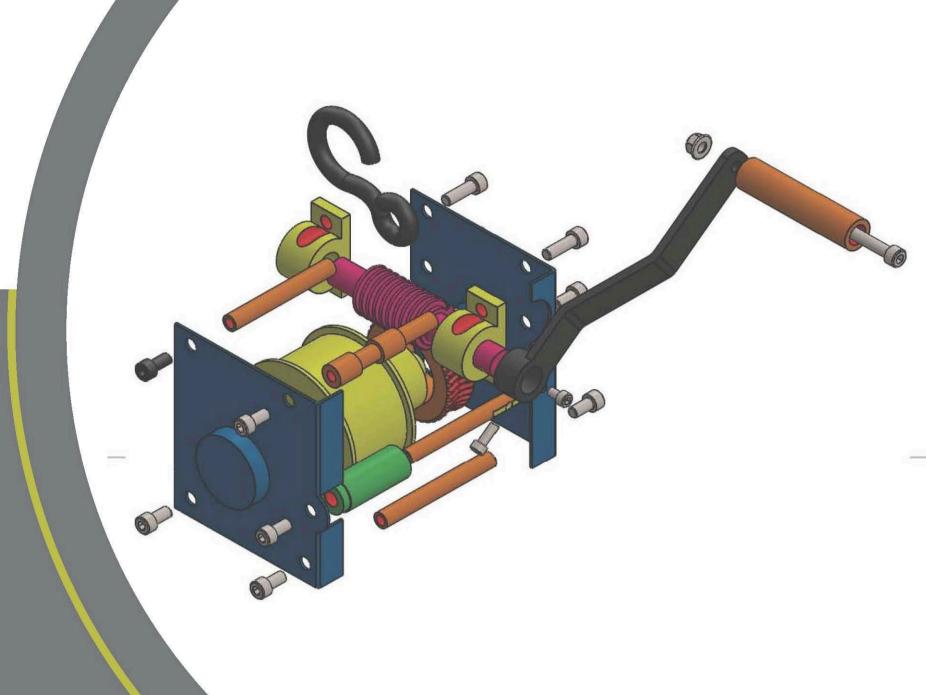

## A CONDUCTOR STRINGING DEVICE

The CSD is the innovation of GPRD Cell, GUVNL and subsequently it has industrially developed and manufactured

The CSD is the handy and useful equipment for the operating line staff of the power distribution utilities for their periodic new erection work and various maintenance activities, which mostly use or tighten the loose conductor spans and maintains the permissible sag with minimum staff and speedy works.

## **Features of CSD**

- Stringing of Conductor easily, smoothly & without much efforts
- Handy tool to operate & light in weight to carry
- Safer & controlled operation
- Reliability
- Optimizely operation possible even with single line staff