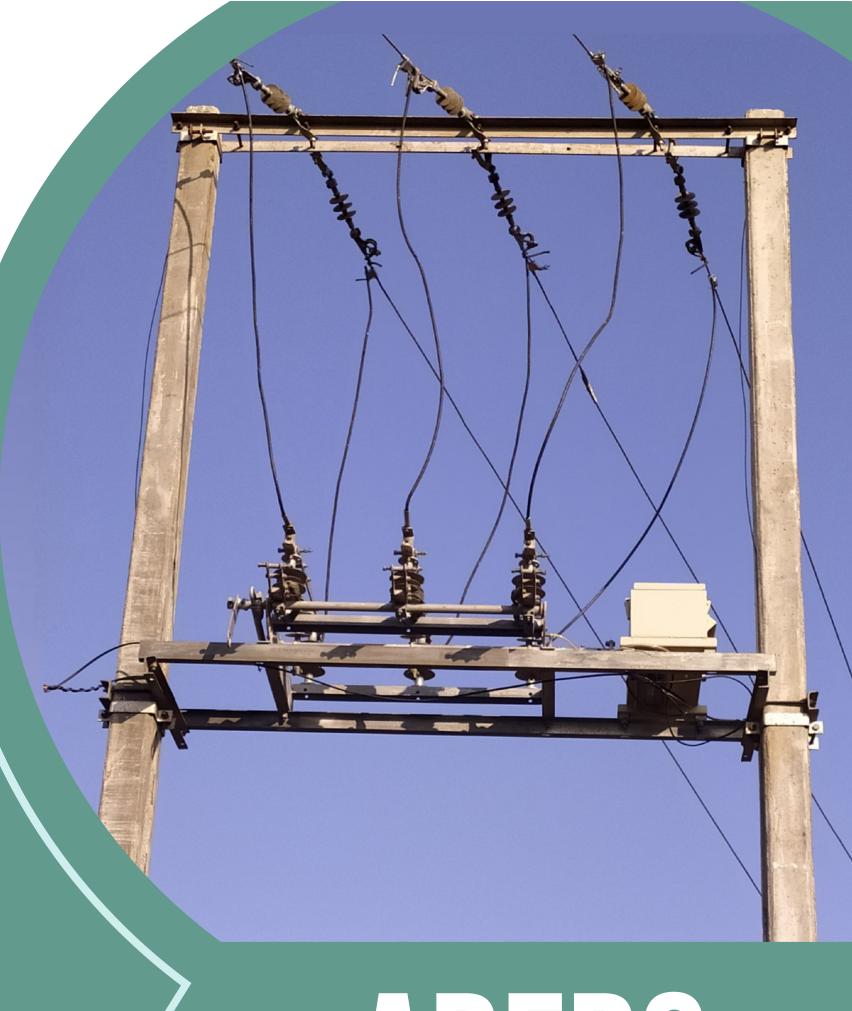

Gujarat Power Research & Development Cell has innovated & developed "Medium Voltage Remotely Communicable And Operable Air Break Switch With Earth Blade (ABEBC)", This is a unique concept to implement in the distribution network for enhance power supply reliability, securing electrical safety, easy fault finding, etc.

ABEBC system comprises of four segments viz. (1) Remotely Communicable and Operable AB Switch with Earth Blade, (2) Data Concentrate Unit (DCU), (3) Fault Passage Indicators (FPI) to Identify the faulty section and (4) Support responsive Mobile Application/Desktop Application to operate & monitor the ABEBC system

This innovative switch is remotely operable using Mobile Application through GSM/GPRS Communication. The switch is compatible to integrate with Line FPIs to identify and isolate the faulty section immediately to restore the power supply.